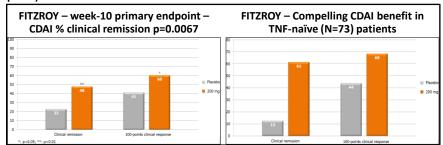

| 293.1            |  |  |  |
| discontinuation: anti-TNFs (8 wks <bl), (aza,="" 6-mp;<br="" immunomodulators="" mtx,="">25 days <first dose)<="" p="" study=""></first></bl),> | Oral corticosteroids                                                      | 52%               | 48%               | 49%              |  |  |  |
| <ul> <li>allowed: stable doses of oral steroids, mesalazine, olsalazine,</li> <li>CD-related antibiotics, and probiotics</li> </ul>             | mean daily dose, mg/day                                                   | 23.6              | 23.1              | 23.2             |  |  |  |

Source: GLPG FITZROY week-10 data and Janney Montgomery Scott LLC

Exhibit 19: Compelling CDAI response rates (overall, left panel) and in TNF-naïve patients (right panel)



Source: GLPG FITZROY week-10 data and Janney Montgomery Scott LLC

Exhibit 20: Filgotinib CDAI remission rates compare favorably with competitors in TNF-naïve patients



Source: GLPG FITZROY week-10 data and Janney Montgomery Scott LLC

Exhibit 21: Filgotinib CDAI remission rates compared to competitor data in TNF-failures



Source: GLPG FITZROY week-10 data and Janney Montgomery Scott LLC