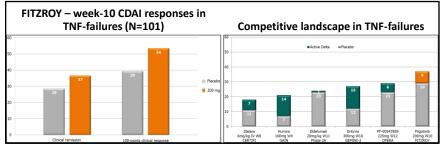

|  |
| <ul> <li>allowed: stable doses of oral steroids, mesalazine, olsalazine,</li> <li>CD-related antibiotics, and probiotics</li> </ul>             | mean daily dose, mg/day                                                   | 23.6              | 23.1              | 23.2             |  |  |  |

Source: GLPG FITZROY week-10 data and Janney Montgomery Scott LLC

Exhibit 19: Compelling CDAI response rates (overall, left panel) and in TNF-naïve patients (right panel)



Source: GLPG FITZROY week-10 data and Janney Montgomery Scott LLC

Exhibit 20: Filgotinib CDAI remission rates compare favorably with competitors in TNF-naïve patients



Source: GLPG FITZROY week-10 data and Janney Montgomery Scott LLC

Exhibit 21: Filgotinib CDAI remission rates compared to competitor data in TNF-failures



Source: GLPG FITZROY week-10 data and Janney Montgomery Scott LLC