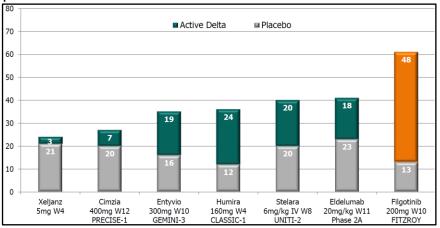

></first></bl),> | Oral corticosteroids                                                      | 52%               | 48%               | 49%              |  |  |  |
| <ul> <li>allowed: stable doses of oral steroids, mesalazine, olsalazine,</li> <li>CD-related antibiotics, and probiotics</li> </ul>             | mean daily dose, mg/day                                                   | 23.6              | 23.1              | 23.2             |  |  |  |

Source: GLPG FITZROY week-10 data and Janney Montgomery Scott LLC

Exhibit 19: Compelling CDAI response rates (overall, left panel) and in TNF-naïve patients (right panel)



Source: GLPG FITZROY week-10 data and Janney Montgomery Scott LLC

Exhibit 20: Filgotinib CDAI remission rates compare favorably with competitors in TNF-naïve patients



Source: GLPG FITZROY week-10 data and Janney Montgomery Scott LLC

Exhibit 21: Filgotinib CDAI remission rates compared to competitor data in TNF-failures



Source: GLPG FITZROY week-10 data and Janney Montgomery Scott LLC